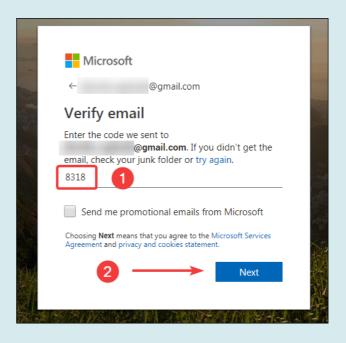

#### 1.3.2 Verification Page

- After clicking Next, It will pops-up the verification page, in order to check your identification.
- It will send you one-time code to your email, and you need to input the code to the verification page, can click Next to finish the final login step.