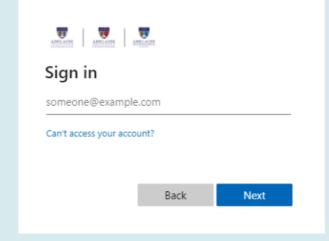

### 1.3.1 Sign in with your Student Email Account

Please use your Student Email Account to sign in.

#### For example:

STUDENT ID: ABT12345 (AIBT) A00000 (AIHE) \$20000 (AIS) STUDENT ACCOUNT: ABT12345@STUDENT.AIBT.EDU.AU A00000@STUDENT.AIHE.SA.EDU.AU S20000@STUDENT.AIS.EDU.AU

#### STUDENT PASSWORD: ABCDE123

Note: Your IT account information will be sent to your personal email box by AEG

admissions team.