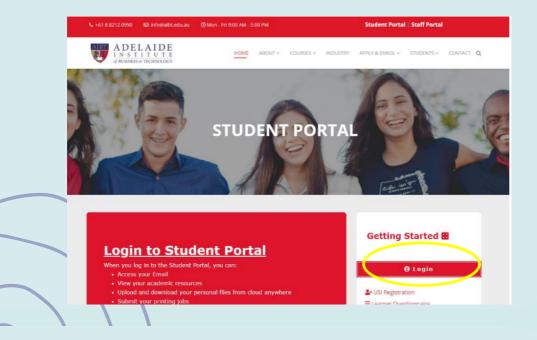

Student portal normally appears at the top bar or main menu BAR LIKE the screenshot that shows below:

Student Portal

Staff Portal

Y APPLY & ENROL ~

STUDENTS ~

CONTACT Q

#### 1.2 Student portal loading page

As the screenshot that shows below, you can access the student portal by clicking the login button