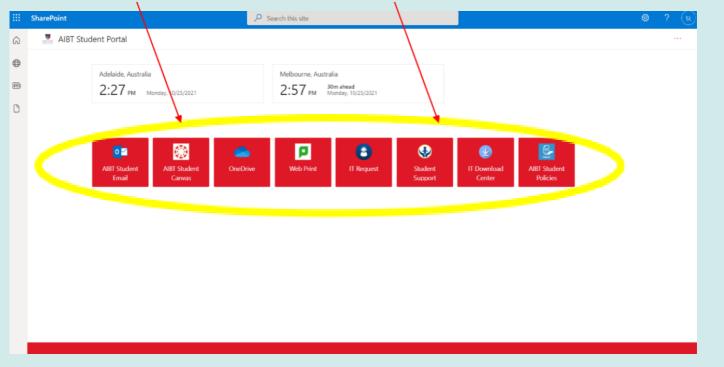

#### 1.3.3 Services in Student Portal

student portal page example as shown below, which included:

- Student email
- Student canvas
- OneDrive

- IT request
- Stdent support
- IT download center
- AIBT student policies